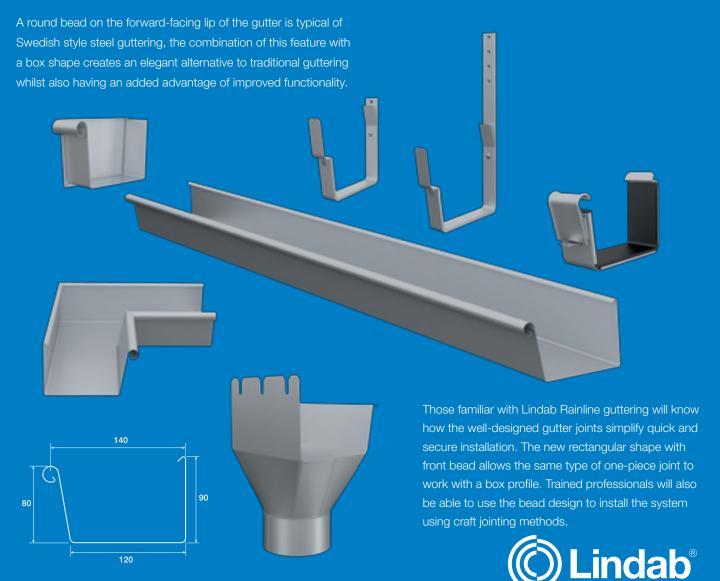

Thinking outside the box

Lindab have put a twist on the box gutter with an innovative new rectangular profile

## Rainline reimagined

Rectangular guttering from Lindab shares all the benefits of the established Rainline steel rainwater system:

- Quick and easy to install
- Lowest carbon footprint of rainwater materials
- Lightweight but won't crack or split
- Inexpensive and virtually maintenance free
- 10 painted colour options with 15 year warranty
- Available in unpainted Magestic galvanised finish with 10 year warranty